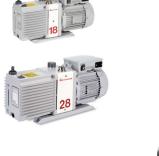

## E2M series vacuum pumps

The E2M series is the international reference point for both performance and long term reliability for vacuum pumps in the industrial installations. E2M pumps can be equipped, according to the application needs, with a very large set of accessories and are available in broad range of capacities: 18, 28, 40, 80, 175 and 275 @ 50 Hz.

In cases where very high pumping speeds are required, E2M pumps can suitably be coupled to Roots mechanical booster pumps. Other pump models are available on request.

MP vacuum pumps are top quality and last generation pumps, very easy to use, very quite during operation and intuitive in maintenance. All controls are clearly marked and have large finger grips for ease of use. The sight glass is clearly visible and both inlet and outlet are fitted with standard NW 25 flanges for easy connection to accessories.